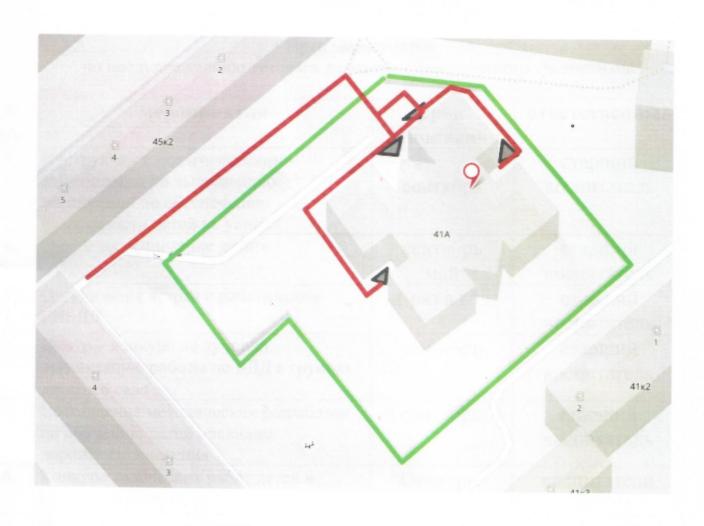

стадиону МАОУ Гимназия № 35

Пути движения транспортных средств к местам разгрузки/погрузки и рекомендуемые безопасные пути передвижения детей по территории образовательного учреждения.

ограждение МАДОУ детский сад № 571

движение транспортных средств

место погрузки /разгрузки (во время погрузочно-разгрузочных работ дети находятся на прогулочных участках)