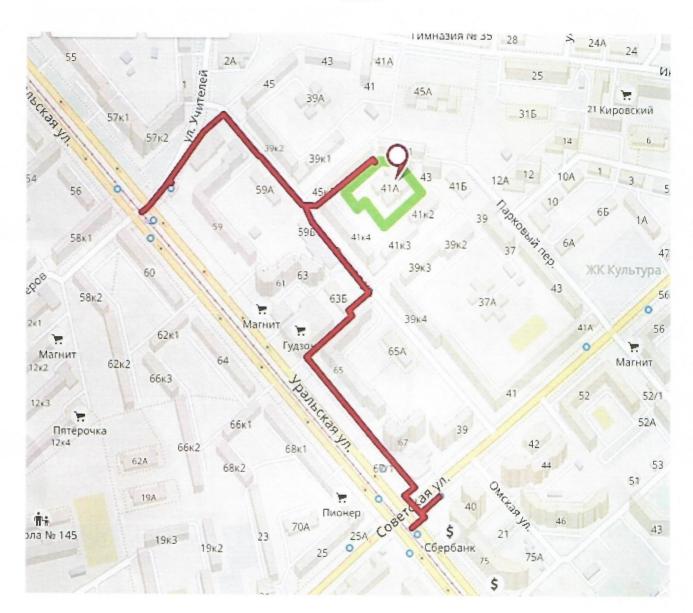

## Маршруты движения организованных групп детей от образовательного учреждения к стадиону и парку или культурно-оздоровительному комплексу.

ограждение МАДОУ детский сад № 571

направление движения детей к лесопарку,

стадиону МАОУ Гимназия № 35

Пути движения транспортных средств к местам разгрузки/погрузки и рекомендуемые безопасные пути передвижения детей по территории образовательного учреждения.

ограждение МАДОУ детский сад № 571