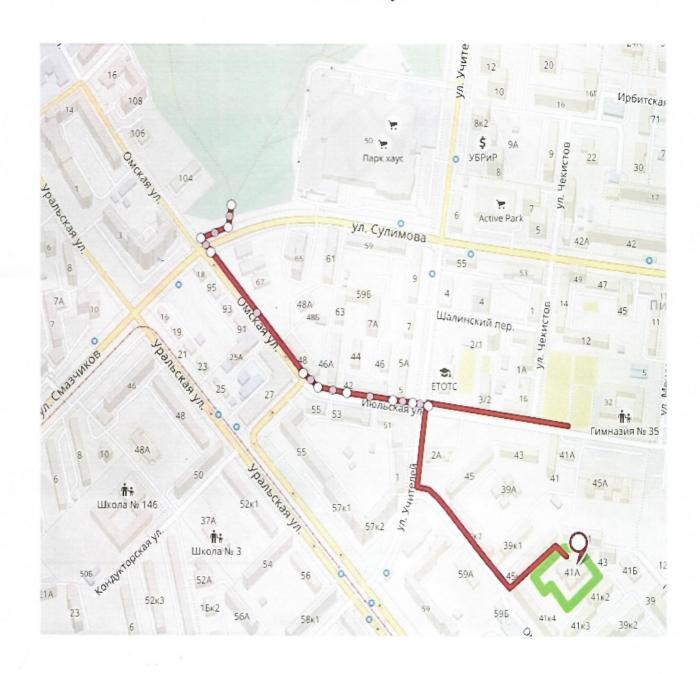

# Схема организации дорожного движения в непосредственной близости от образовательного учреждения с размещением соответствующих технических средств организации дорожного движения, маршрутов движения детей и расположения парковочных мест.

ограждение МАДОУ детский сад № 571

направление движения детей от остановки

маршрутных транспортных средств

- направление движения транспорта