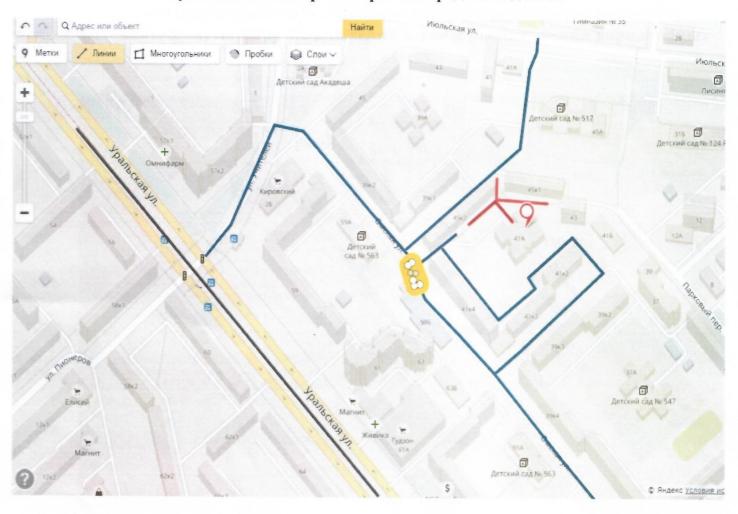

### Район расположения МАДОУ детский сад № 571. Пути движения транспортных средств и детей.

трамвайная линия

движение транспортных средств

движение детей в (из) МАДОУ детский сад № 571

опасный участок (несанкционированный переход, активное движение транспортных средств)